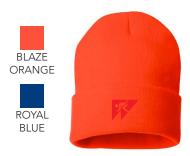

One size \$5.15 each + tax

Logo embroidered on front
\*Minimum order 50 pieces\*

Oakley Fine Knit Beanie - O91099

One size \$23.50 each + tax

Logo embroidered on front

Flat Brim Cap - ATC110F

One size, adjustable snapback \$19.81 each + tax