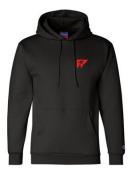

#### **Adult Champion Sueded Fleece** Pullover Hoodie - A0600

Sizes S - XL \$45.28 each + tax Size 2XL \$51.16 each + tax

Logo embroidered on left chest

#### Adult Champion Pullover Hoodie -S700

Sizes S - XL \$36.08 each + tax Size 2XL \$40.76 each + tax

Logo embroidered on left chest