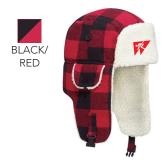

Logo embroidered on front
\*Minimum order 12 pieces\*

Winter Bomber Hat - 1V010

One size \$20.00 each + tax

Logo embroidered on front

**Cuff Toque with Pom Pom - 9L594L** 

One size \$ 12.95 each + tax

Logo embroidered on front