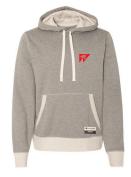

#### **Adult Champion Sueded Fleece** Pullover Hoodie - A0600

Sizes S - XL \$45.28 each + tax Size 2XL \$51.16 each + tax

Logo embroidered on left chest