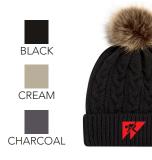

## Youth Sweatpants - 18200B

Sizes S - XL \$15.50 each + tax

Logo embroidered on upper right leg

**Board Toque - SP08** 

One size \$7.62 each + tax

Logo embroidered on front

Sublimated Spandex Masks - SU678

One size \$5.15 each + tax

Logo embroidered on front
\*Minimum order 50 pieces\*

Oakley Fine Knit Beanie - O91099

One size \$23.50 each + tax

Logo embroidered on front

Flat Brim Cap - ATC110F

One size, adjustable snapback \$19.81 each + tax