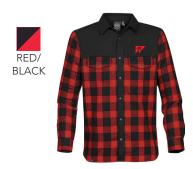

Logan Thermal L/S Shirt - FLX-1

57.00 each + tax

Logo embroidered on left chest