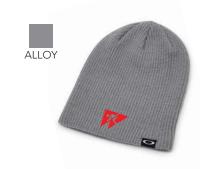

One size \$20.00 each + tax

Logo embroidered on front

**Fundy Fleece Mitts** 

\$16.43 each + tax

Logo embroidered on one mitt
\*Minimum order 24 pieces\*

Flat Brim Caps - 6089M

One size, adjustable \$12.93 each + tax