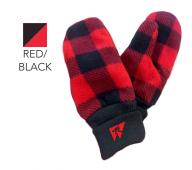

One size \$20.00 each + tax

Logo embroidered on front

**Fundy Fleece Mitts** 

\$16.43 each + tax

Logo embroidered on one mitt
\*Minimum order 24 pieces\*

Flat Brim Caps - 6089M

One size, adjustable \$12.93 each + tax