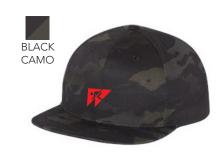

One size \$5.15 each + tax

Logo embroidered on front
\*Minimum order 50 pieces\*

Oakley Fine Knit Beanie - O91099

One size \$23.50 each + tax

Logo embroidered on front

Flat Brim Cap - ATC110F

One size, adjustable snapback \$19.81 each + tax

Logo embroidered on front left panel

**Cuff Toque - SP12** 

One size \$8.26 each +tax

Logo embroidered on front

**Buffs - 3085** 

One size \$9.00 each + tax

\*Minimum order 50 pieces\*

Oakley Backbone Beanie - O911537