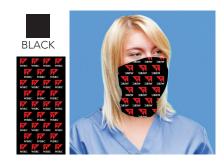

One size \$5.15 each + tax

Logo embroidered on front
\*Minimum order 50 pieces\*

Oakley Fine Knit Beanie - O91099

One size \$23.50 each + tax

Logo embroidered on front

Flat Brim Cap - ATC110F

One size, adjustable snapback \$19.81 each + tax